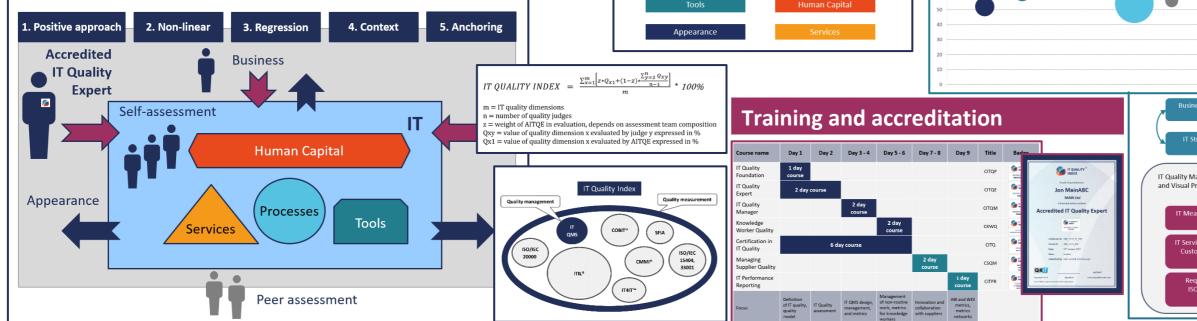

#### 5 principles

- Positive approach
- Nonlinear
- Regression Context
- Anchoring

### Accreditation

- Free use for internal purposes\*
- Licensing for consulting comp.
- · Accreditation for training organizations

IT Quality definition: Multi-dimensional entity where every dimension is expressing level of adoption widely accepted best practices and non-presence of bad practices.

IT Quality is expressed in the form of IT QUALITY INDEX, which represents measurement of all quality dimensions based on consistent and documented process performed by Accredited IT Quality Expert.