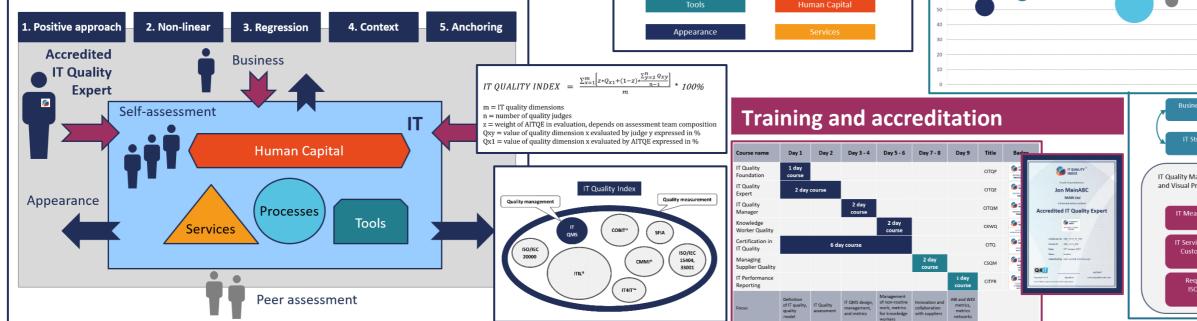

#### 5 principles

- Positive approach
- Nonlinear
- Regression Context
- Anchoring

IT Quality is expressed in the form of IT QUALITY INDEX, which represents measurement of all quality dimensions based on consistent and documented process performed by Accredited IT Quality Expert.