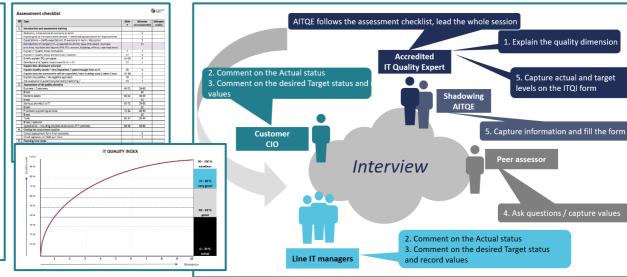

## Method of measurement

- Assessment by an interview and verification
- Expert / Internal / Peer measurement
- Assessment checklist for consistency
- Measurement efficiency focus

# Data processing and analysis Opportunities identification report, quality certificate Presentation of ITQI result QUALITY XX %

IT QUALITY

Assessment – interview and verification

# Assessment, processing and output