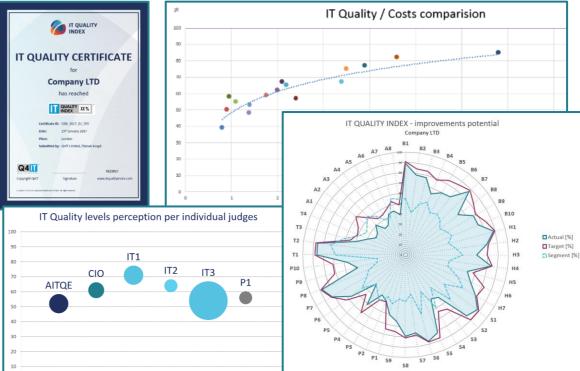

#### Value:

- Understanding of actual and context relevant target quality level composite indicator of quality
- Tracing changes of IT quality level over time
- Identification and prioritization of improvement areas based on improvement potential
- Benchmarking of IT quality / costs levels with similar organizations
- Boosting self-confidence and motivation within IT department

# Data processing and analysis Opportunities identification report, quality certificate Presentation of ITQI result QUALITY XX %

IT QUALITY

Assessment – interview and verification

# Assessment, processing and output